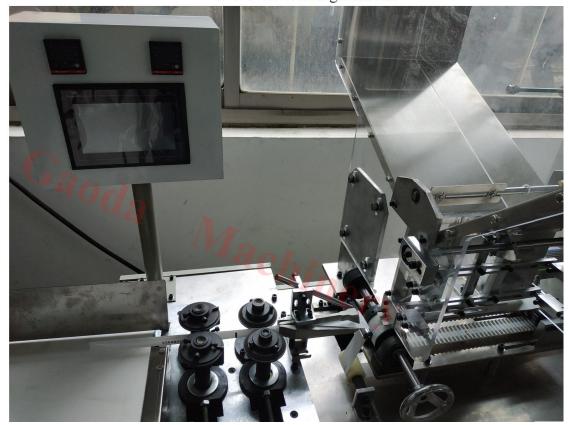

## 1. Feature:

- 1. PLC and Touch Control Screen, Servo Motor. It's easy to change the packing length and counting number during working, and no need to change any spare parts.
- 2. The machine adopts CNC control technology design and Photoelectric Mark Sensor-Position control mechanism.
- 3. With position control mechanism, you could control the position of printed words/logo on package. Middle, left or right, that's by your choice. The packing quality will be better.

## 2. Description

Disadvantage: No words or logo printing function together with this packing or wrapping machine.

But you could use big flexo printing machine print your words or logo with a small mark on wrapping paper firstly, then cut/slit by paper slitting machine. At last, put printed wrapping paper on this machine. The printing quality made by flexo printing machine will be much better than just simple single straw packing machine.