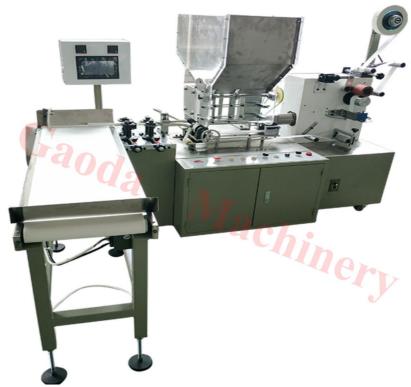

## **GD-SP300 Straw Single Packing Machine with PLC Control**

## 1. Feature:

- 1. PLC and Touch Control Screen, Servo Motor. It's easy to change the packing length and counting number during working, and no need to change any spare parts.
- 2. The machine adopts CNC control technology design and Photoelectric Mark Sensor-Position control mechanism.
- 3. With position control mechanism, you could control the position of printed words/logo on package. Middle, left or right, that's by your choice. The packing quality will be better.

# 3. Main technical parameters

| Model                       | GD-SP600                   |
|-----------------------------|----------------------------|
| Straw outer diameter        | 5-12mm                     |
| Straw length                | 140-260mm, Controlled by   |
| Capacity/Speed              | 500-800pcs/min             |
| Power                       | 1.85kw , 220v/1phase/ 50Hz |
| Dimension                   | 2x1.5x1.5m                 |
| Weight                      | 600Kg                      |
| Main Parts                  |                            |
| PLC Controller              | CHINA ZMOTION              |
| Servo Motor                 | CHINA Simphoenix           |
| Photoelectric switch Switch | China YATAI                |
| Touch Screen                | CHINA Simphoenix           |
| Temperature Controller      | CHINA HUIBANG              |
| Air Switch, Button          | CHINA DELIXI               |