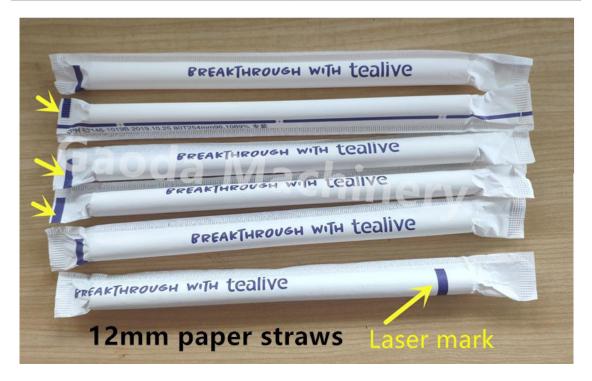

### Photoelectric Mark Sensor-Position Control Mechanism

When you printing logo or words on wrapping paper, print a mark near them at same time. The mark control mechanism could control the mark position on wrapping package. Meanwhile, change the position of your logo/words. The words/logo made by flexo printing machine, good; logo/words position controllable, also good.

For normal single straw packing machine, the printing and length has limitation if you don't change spare parts. The printing rollers on single straw packing machine are standards for 200mm length straws. For standard length, you could control logo/words position on package and fixed. If straw length changing much, the logo/words position will change. What's more, you could not control. Maybe the logo/words separated on two package.